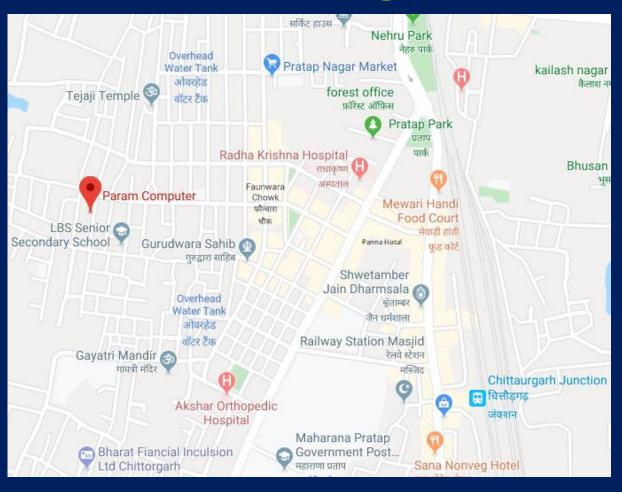

# **~Authorised Center~ PARAM Computer**

49-Neel Kanth Colony (Near LBS Sr. Sec. School),
Pratap Nagar, Chittorgarh (raj.) 312001
Phone No. (M) 7568757121; 9887648121.
e-mail:paramrscit@gmail.com
Visit us: www.paramcomputer.co.in

~Location Map~