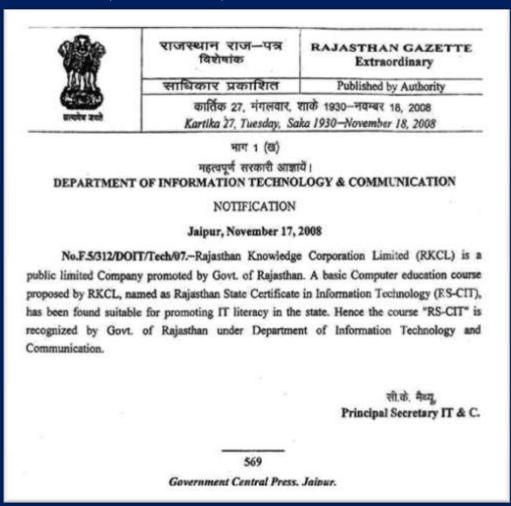

#### **Section** RS-CIT (Rajasthan State Certificate Course in Information Technology)

**RS-CIT** - Rajasthan State Certificate course in Information Technology has been approved by Dept. of Information Technology and Communication, Govt. of Rajasthan.

The detailed GR (Govt. Resolution) about RS-CIT can be seen below:-

In order to remove the fear of IT RKCL has launched an IT friendly course for the people of Rajasthan.

RS-CIT is a high quality and low cost IT literacy program which offers a novel curriculum, excellent study material and learning management system in local languages. A state-of-the-art delivery mechanism leads to online examination and instant e-Certification.